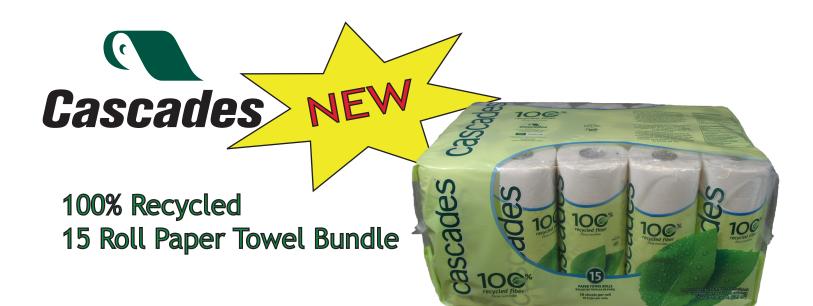

At Cascades, environmental protection has always been at the heart of our values since 1964. The company remains a leader in terms of innovative products all while being environmentally responsible.

The manufacturing of Cascades' paper does not require additional tree cutting. Indeed, these products are made with 100% recycled fiber from various industrial and residential recycling programs, participating in Cascades' preservation of millions of trees per year.

| Product number:           | 4079                                |
|---------------------------|-------------------------------------|
| Number of ply:            | 2                                   |
| Color:                    | White                               |
| Sheet size:               | 11 x 8.8 in (28 x 22 cm)            |
| Sheets/Roll:              | 70                                  |
| Items/Shipping unit:      | 15                                  |
| Dimensions shipping unit: | 22.5 x 13.5 x 11 in (57x 34x 28 cm) |
| Volume of shipping unit:  | 1.934 ft ³(0.05 m³)                 |
| Weight:                   | 6 lb (3 kg)                         |
| Cases/Unit load :         | 48 cs/pallet (6 cs per row)         |